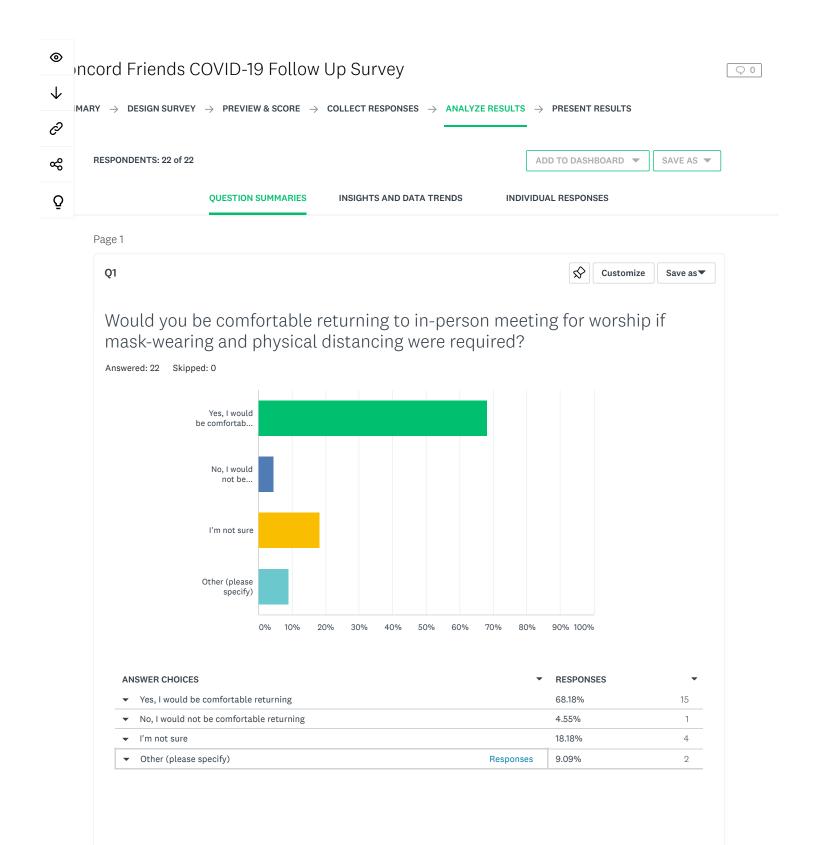

+

ANSWER CHOICES • RESPONSES RESPONSES (2) WORD CLOUD TAGS (0) 🔒 Sentiments: OFF Add tags 🔻 Filter by tag 🔻 Q 0 Search responses Showing 2 responses Only if windows are open 4/30/2021 11:04 PM View respondent's answers Add tags 🔻 When I am feeling vaccinated and if others are also fully vaccinated 4/30/2021 6:41 AM View respondent's answers Add tags 🔻 Total Respondents: 22 Q2 Ŷ Customize Save as▼ Do you support reinstating a hybrid model of meeting for worship where there is an option to attend in-person or via Zoom? Answered: 22 Skipped: 0 Yes, I support a hybrid model l don't support a... I'm not sure Other (please specify) 0% 10% 20% 30% 40% 50% 60% 70% 80% 90% 100% ANSWER CHOICES RESPONSES Yes, I support a hybrid model 90.91% 20

TOTAL

>

22

| - I den't support a bubrid model